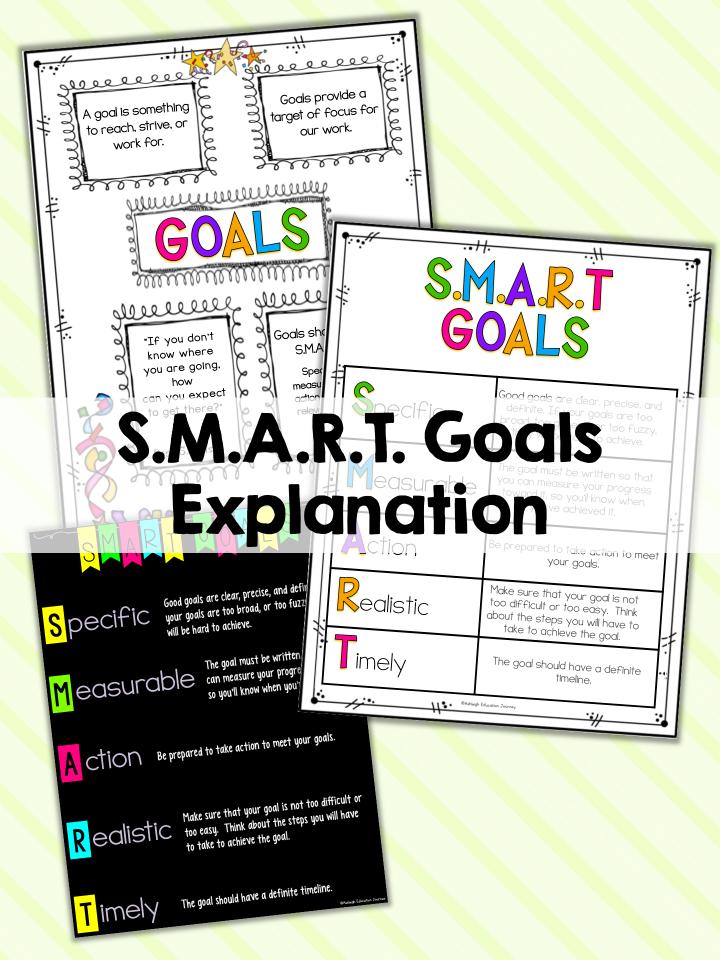

| EXAMPLES AND N                                                                             | ON EXAMPLES                                              |                                                                              |                                                                       |  |
|--------------------------------------------------------------------------------------------|----------------------------------------------------------|------------------------------------------------------------------------------|-----------------------------------------------------------------------|--|
| Cut out and sort the goals into two grouns examples of SMART. goals. Glue column.  Example | pe each goal down in the correct  Non Example            | Cut out each of the c                                                        | of the goals and glue underneath or non example of a S.M.A.R.T. goal. |  |
|                                                                                            |                                                          | l will be good at reading.                                                   | I'll read at home for 3 hours<br>every day.                           |  |
|                                                                                            |                                                          | I'll read at home for 20 minutes<br>each night.                              | I'll make good grades.                                                |  |
|                                                                                            |                                                          | l will score 1,000 AR points in<br>February.                                 | I will read 10 chapter books by<br>the end of the year.               |  |
|                                                                                            |                                                          | l'll score a 90% or higher on all of<br>my work for the month of<br>January. | l will score 10 AR points in<br>February.                             |  |
| Name  Correct the following  I want to make 900  I will get better (                       | FIX THE GC<br>statements to reflect a SMAR<br>od grades. |                                                                              | I will turn in my homework on time for the rest of the year.          |  |
| I will do good on                                                                          |                                                          |                                                                              |                                                                       |  |
|                                                                                            | y multiplication facts.                                  |                                                                              |                                                                       |  |
| }   I will behave                                                                          | O.A.ablooph. Educarbu                                    | y Jorney                                                                     |                                                                       |  |