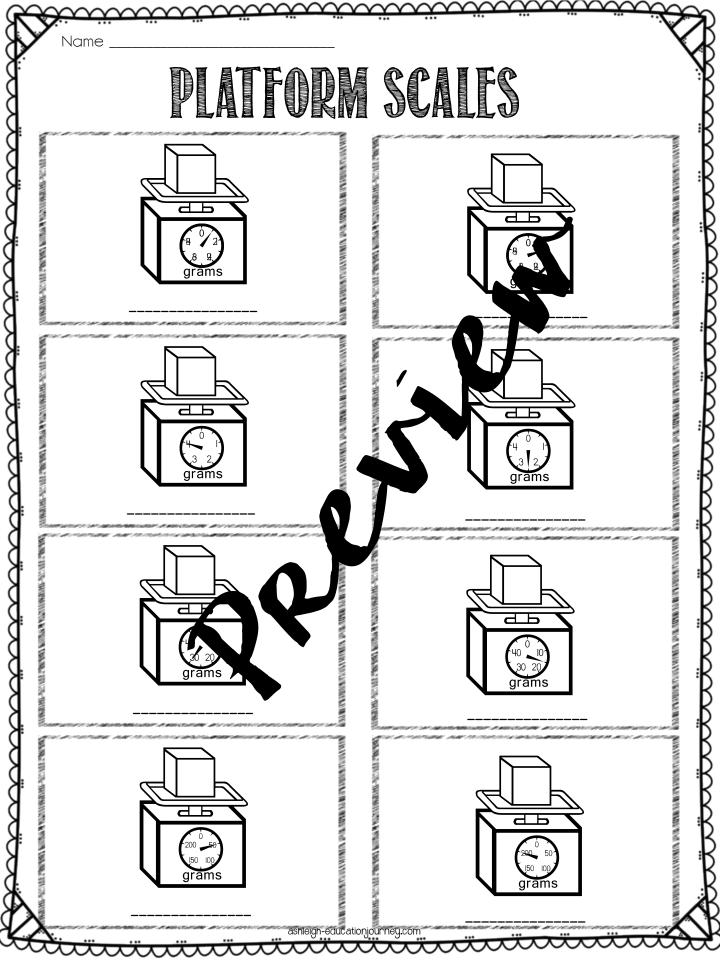

| 75 minutes            |
| Boston, MA      |                | ∥:50            | l hour<br>40 minutes  |
| Columbia, SC    | 8:25           |                 | l hour<br>25 minutes  |
| Hollywood, CA   |                | 7:00            | 4 hours<br>45 minutes |
| Austin, TX      | 8:35           |                 | 2 hours 30<br>minutes |
| Seattle, WA     | 5:05           | 12:35           |                       |
| Boulder, CO     | 9:20           |                 | 2 hours 25<br>minutes |
| Albany, NY      |                | 4:40            | 50 minutes            |
| Little Rock, AK | l <b>:</b> 25  |                 | 5 hours               |











ashleigh-educationjourney.com



もうとないでは、ために、ためにないたちをないという













ashleigh-educationjourney.com





































Mass and Volume Sort

Cut out the boxes below and glue underneath the correct category.