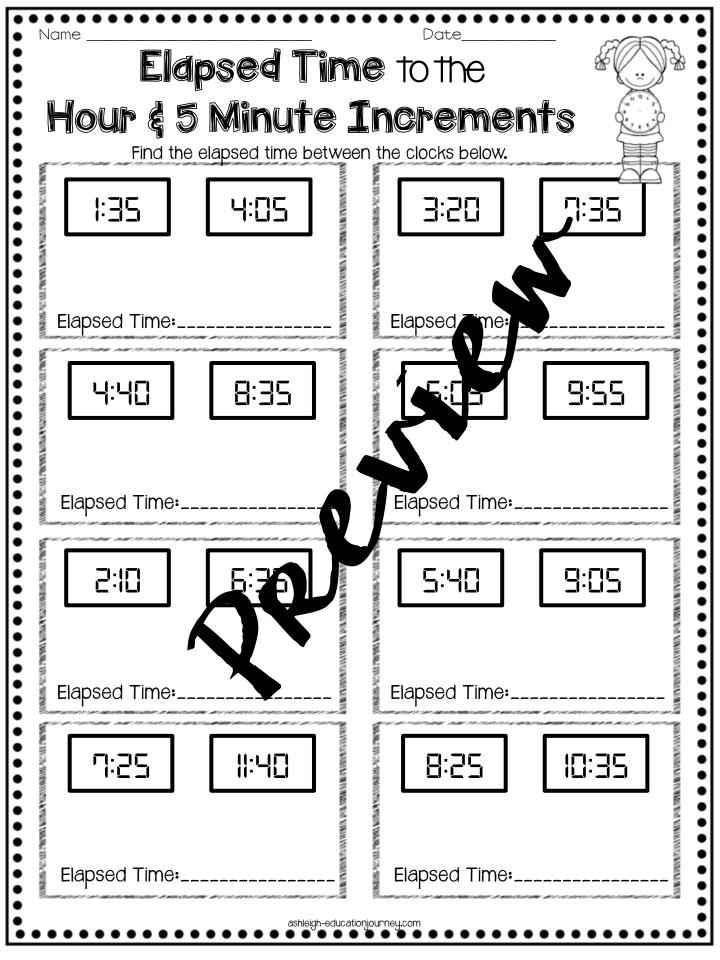

|                 | nplete T       |                 |                       |
|-----------------|----------------|-----------------|-----------------------|
| Destination     | Departure Time | Arrival<br>Time | Elapsed<br>Time       |
| Orlando, FL     | 7 <b>:</b> I5  | 10:23           | K                     |
| Macon, GA       | 7:30           | :10             |                       |
| Chattanooga, TN | 8:45           |                 | 75 minutes            |
| Boston, MA      |                | ∥:50            | l hour<br>40 minutes  |
| Columbia, SC    | 8:25           |                 | l hour<br>25 minutes  |
| Hollywood, CA   |                | 7:00            | 4 hours<br>45 minutes |
| Austin, TX      | 8:35           |                 | 2 hours 30<br>minutes |
|