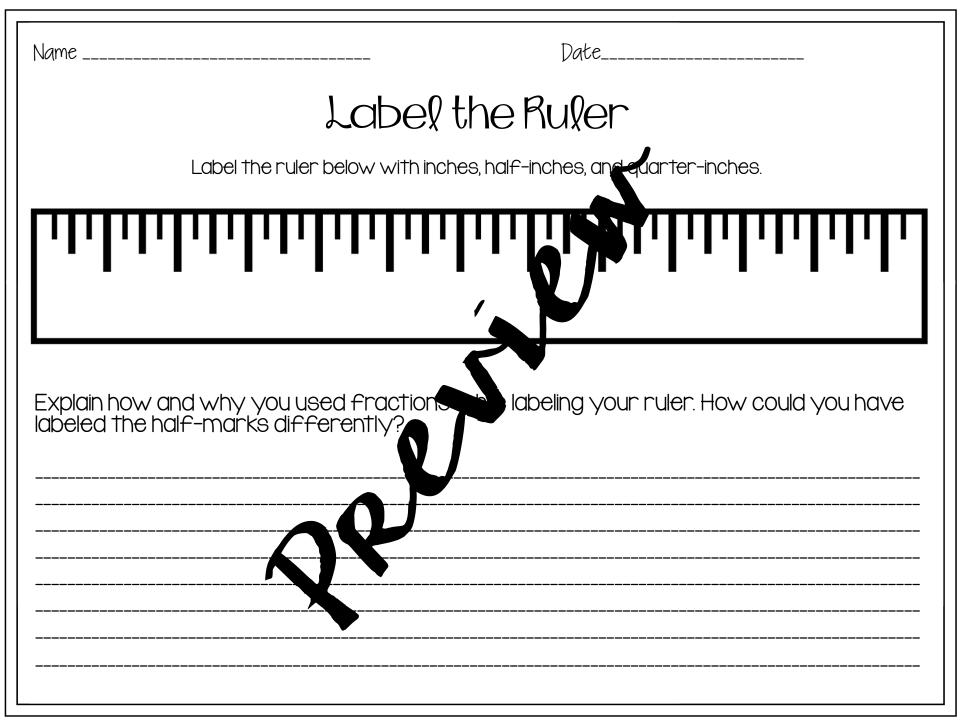

|
| Chattanooga, TN | 8:45           |                 | 75 minutes            |
| Boston, MA      |                | ∥:50            | l hour<br>40 minutes  |
| Columbia, SC    | 8:25           |                 | l hour<br>25 minutes  |
| Hollywood, CA   |                | 7:00            | 4 hours<br>45 minutes |
| Austin, TX      | 8:35           |                 | 2 hours 30<br>minutes |
| Seattle, WA     | 5:05           | 12:35           |                       |
| Boulder, CO     | 9:20           |                 | 2 hours 25<br>minutes |
| Albany, NY      |                | 4:40            | 50 minutes            |
| Little Rock, AK | l <b>:</b> 25  |                 | 5 hours               |











ashleigh-educationjourney.com



もうとないでは、ために、ためにないたちをないという













ashleigh-educationjourney.com





































Mass and Volume Sort

Cut out the boxes below and glue underneath the correct category.