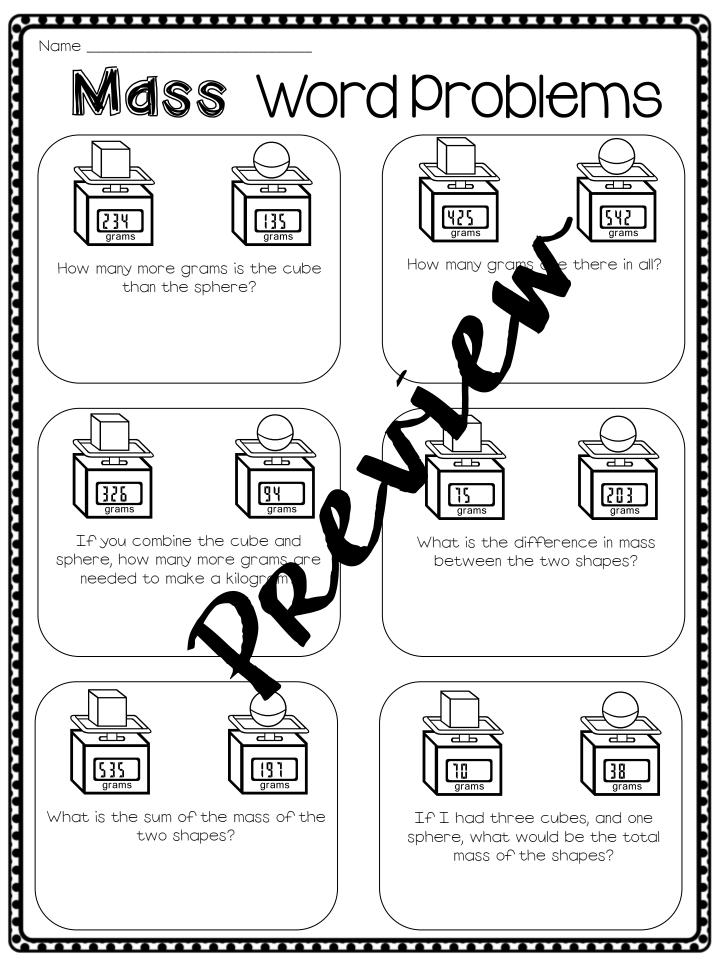

| 75 minutes            |
| Boston, MA      |                | ∥:50            | l hour<br>40 minutes  |
| Columbia, SC    | 8:25           |                 | l hour<br>25 minutes  |
| Hollywood, CA   |                | 7:00            | 4 hours<br>45 minutes |
| Austin, TX      | 8:35           |                 | 2 hours 30<br>minutes |
| Seattle, WA     | 5:05           | 12:35           |                       |
| Boulder, CO     | 9:20           |                 | 2 hours 25<br>minutes |
| Albany, NY      |                | 4:40            | 50 minutes            |
| Little Rock, AK | l <b>:</b> 25  |                 | 5 hours               |











ashleigh-educationjourney.com



もうとないでは、ために、ためにないたちをないという













ashleigh-educationjourney.com





































Mass and Volume Sort

Cut out the boxes below and glue underneath the correct category.