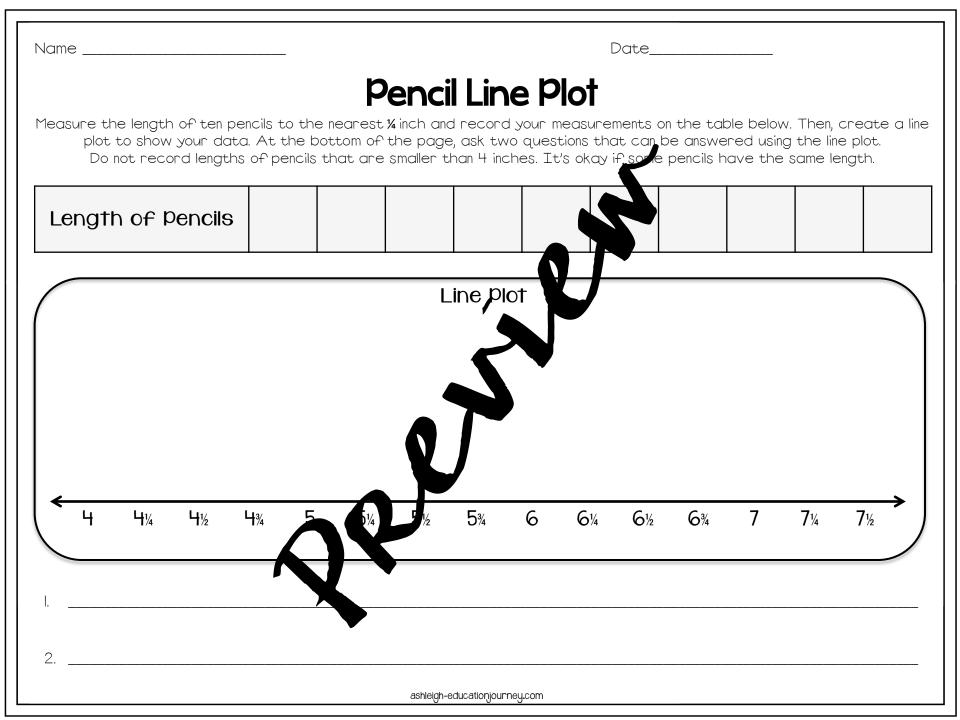

|
| Chattanooga, TN | 8:45           |                 | 75 minutes            |
| Boston, MA      |                | ∥:50            | l hour<br>40 minutes  |
| Columbia, SC    | 8:25           |                 | l hour<br>25 minutes  |
| Hollywood, CA   |                | 7:00            | 4 hours<br>45 minutes |
| Austin, TX      | 8:35           |                 | 2 hours 30<br>minutes |
| Seattle, WA     | 5:05           | 12:35           |                       |
| Boulder, CO     | 9:20           |                 | 2 hours 25<br>minutes |
| Albany, NY      |                | 4:40            | 50 minutes            |
| Little Rock, AK | l <b>:</b> 25  |                 | 5 hours               |











ashleigh-educationjourney.com



もうとないでは、ために、ためにないたちをないという













ashleigh-educationjourney.com





































Mass and Volume Sort

Cut out the boxes below and glue underneath the correct category.