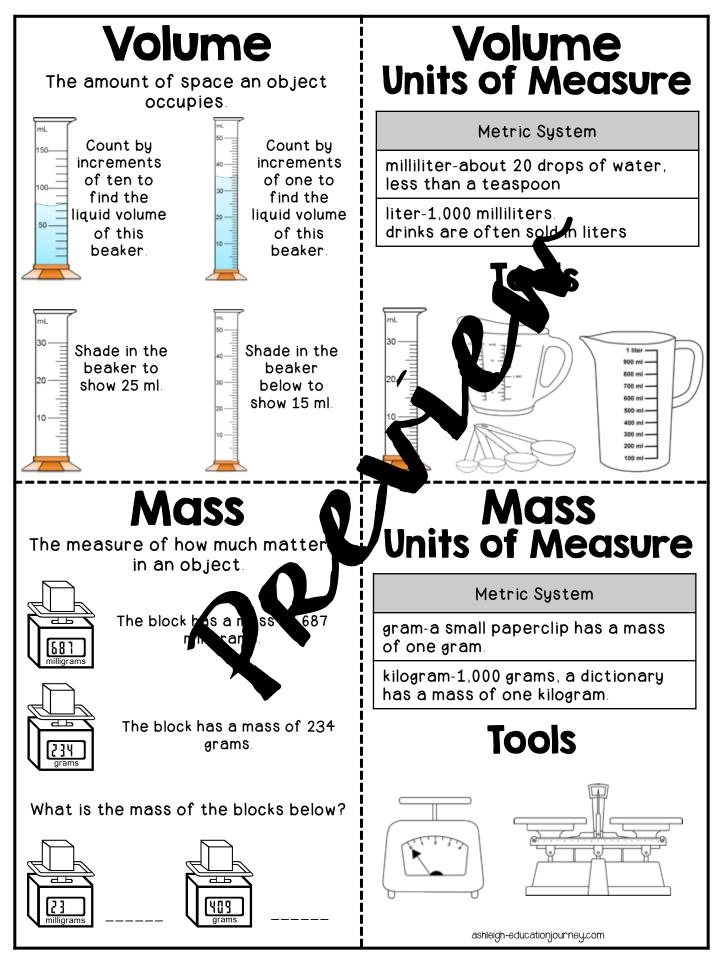

|                 | nplete T       |                 |                       |
|-----------------|----------------|-----------------|-----------------------|
| Destination     | Departure Time | Arrival<br>Time | Elapsed<br>Time       |
| Orlando, FL     | 7 <b>:</b> I5  | 10:23           | K                     |
| Macon, GA       | 7:30           | :10             |                       |
| Chattanooga, TN | 8:45           |                 | 75 minutes            |
| Boston, MA      |                | ∥:50            | l hour<br>40 minutes  |
| Columbia, SC    | 8:25           |                 | l hour<br>25 minutes  |
| Hollywood, CA   |                | 7:00            | 4 hours<br>45 minutes |
| Austin, TX      | 8:35           |                 | 2 hours 30<br>minutes