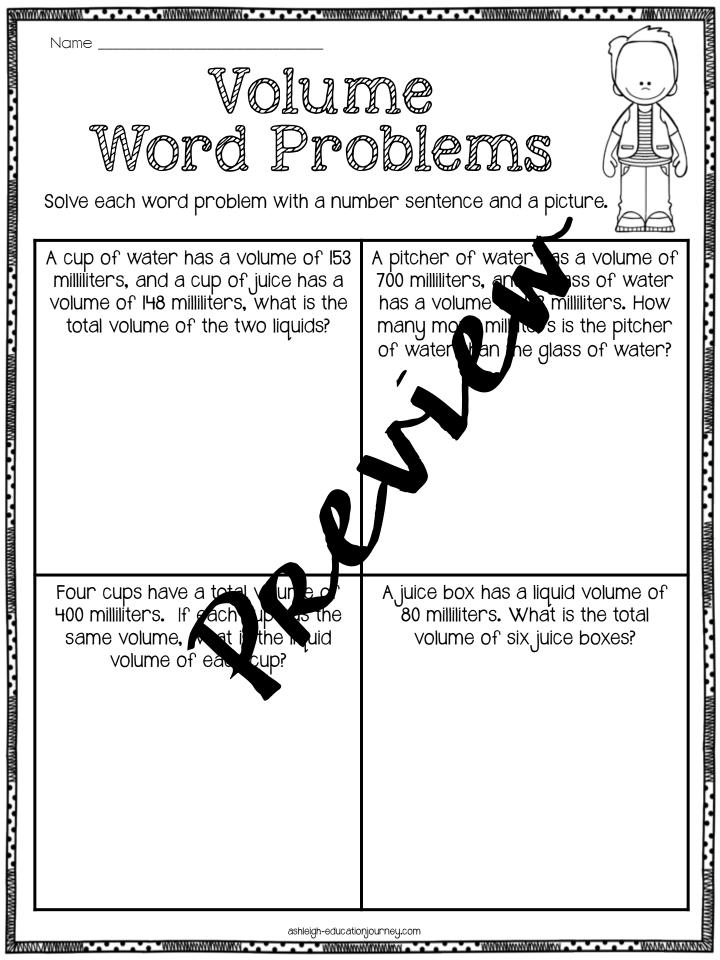

|                 | 75 minutes            |
| Boston, MA      |                | ∥:50            | l hour<br>40 minutes  |
| Columbia, SC    | 8:25           |                 | l hour<br>25 minutes  |
| Hollywood, CA   |                | 7:00            | 4 hours<br>45 minutes |
| Austin, TX      | 8:35           |                 | 2 hours 30<br>minutes |
| Seattle, WA     | 5:05           | 12:35           |                       |
| Boulder, CO     | 9:20           |                 | 2 hours 25<br>minutes |
| Albany, NY      |                | 4:40            | 50 minutes            |
| Little Rock, AK | l <b>:</b> 25  |                 | 5 hours               |











ashleigh-educationjourney.com



もうとないでは、ために、ためにないたちをないという













ashleigh-educationjourney.com





































Mass and Volume Sort

Cut out the boxes below and glue underneath the correct category.