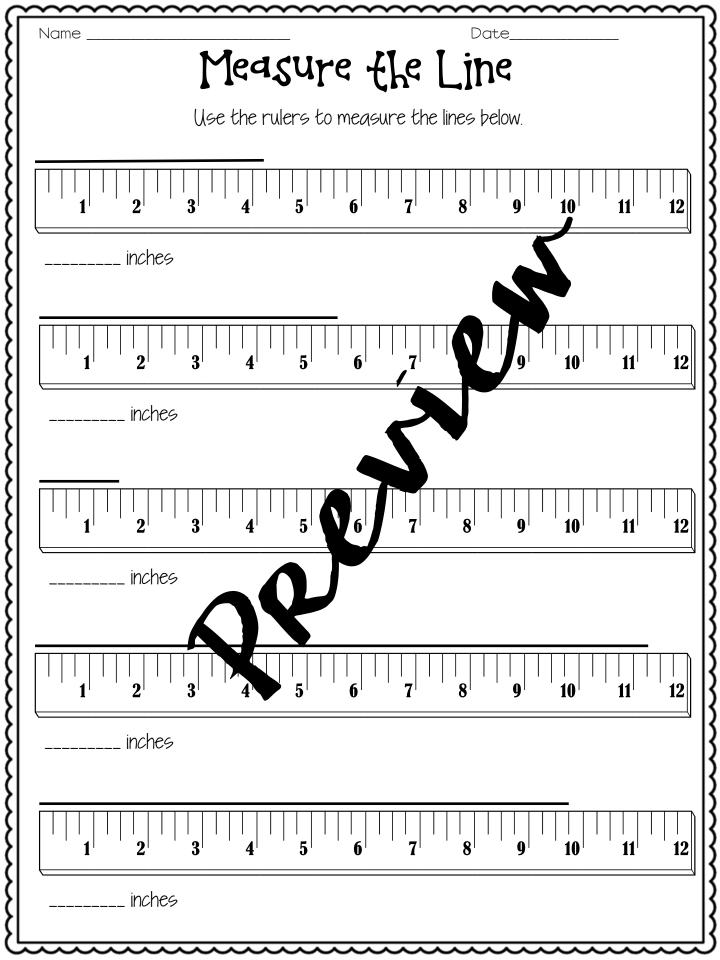

|
| Chattanooga, TN | 8:45           |                 | 75 minutes            |
| Boston, MA      |                | ∥:50            | l hour<br>40 minutes  |
| Columbia, SC    | 8:25           |                 | l hour<br>25 minutes  |
| Hollywood, CA   |                | 7:00            | 4 hours<br>45 minutes |
| Austin, TX      | 8:35           |                 | 2 hours 30<br>minutes |
| Seattle, WA     | 5:05           | 12:35           |                       |
| Boulder, CO     | 9:20           |                 | 2 hours 25<br>minutes |
| Albany, NY      |                | 4:40            | 50 minutes            |
| Little Rock, AK | l <b>:</b> 25  |                 | 5 hours               |











ashleigh-educationjourney.com



もうとないでは、ために、ためにないたちをないという













ashleigh-educationjourney.com





































Mass and Volume Sort

Cut out the boxes below and glue underneath the correct category.