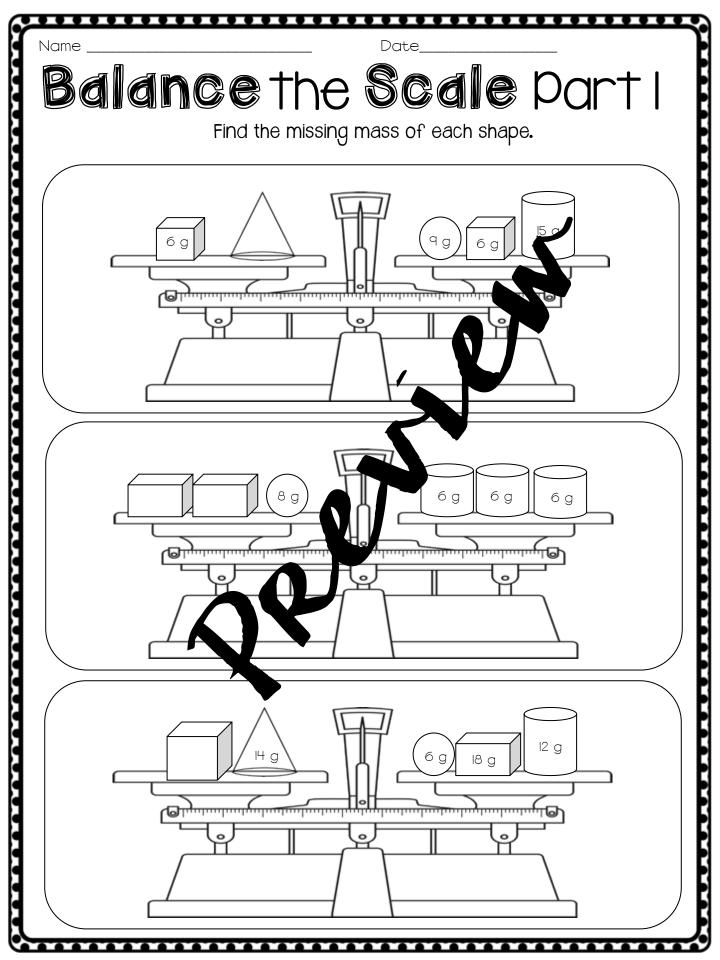

| 75 minutes            |
| Boston, MA      |                | ∥:50            | l hour<br>40 minutes  |
| Columbia, SC    | 8:25           |                 | l hour<br>25 minutes  |
| Hollywood, CA   |                | 7:00            | 4 hours<br>45 minutes |
| Austin, TX      | 8:35           |                 | 2 hours 30<br>minutes |
| Seattle, WA     | 5:05           | 12:35           |                       |
| Boulder, CO     | 9:20           |                 | 2 hours 25<br>minutes |
| Albany, NY      |                | 4:40            | 50 minutes            |
| Little Rock, AK | l <b>:</b> 25  |                 | 5 hours               |











ashleigh-educationjourney.com



もうとないでは、ために、ためにないたちをないという













ashleigh-educationjourney.com





































Mass and Volume Sort

Cut out the boxes below and glue underneath the correct category.