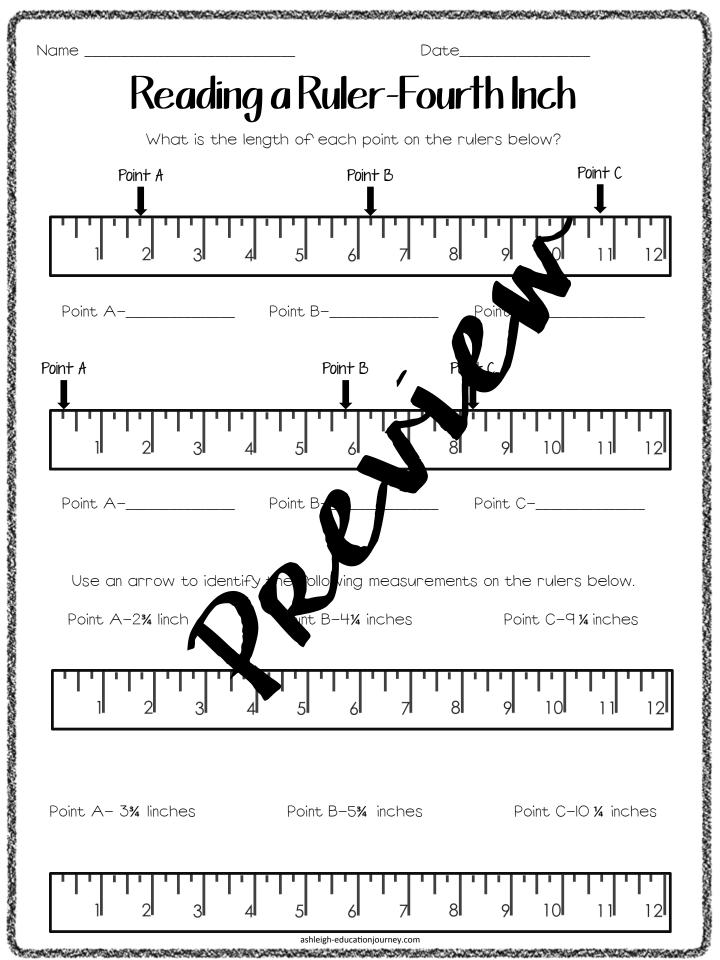

|
| Macon, GA       | 7:30           | :10             |                       |
| Chattanooga, TN | 8:45           |                 | 75 minutes            |
| Boston, MA      |                | ∥:50            | l hour<br>40 minutes  |
| Columbia, SC    | 8:25           |                 | l hour<br>25 minutes  |
| Hollywood, CA   |                | 7:00            | 4 hours<br>45 minutes |
| Austin, TX      | 8:35           |                 | 2 hours 30<br>minutes |
| Seattle, WA     | 5:05           | 12:35           |                       |
| Boulder, CO     | 9:20           |                 | 2 hours 25<br>minutes |
| Albany, NY      |                | 4:40            | 50 minutes            |
| Little Rock, AK | l <b>:</b> 25  |                 | 5 hours               |











ashleigh-educationjourney.com



もうとないでは、ために、ためにないたちをないという













ashleigh-educationjourney.com





































Mass and Volume Sort

Cut out the boxes below and glue underneath the correct category.