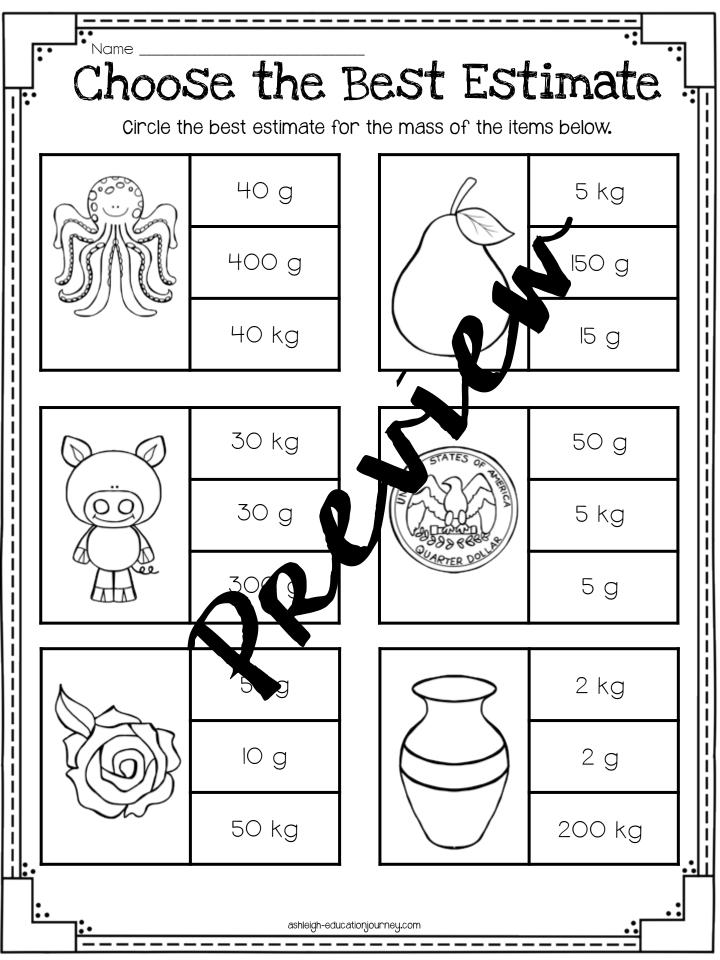

| 75 minutes            |
| Boston, MA      |                | ∥:50            | l hour<br>40 minutes  |
| Columbia, SC    | 8:25           |                 | l hour<br>25 minutes  |
| Hollywood, CA   |                | 7:00            | 4 hours<br>45 minutes |
| Austin, TX      | 8:35           |                 | 2 hours 30<br>minutes |
| Seattle, WA     | 5:05           | 12:35           |                       |
| Boulder, CO     | 9:20           |                 | 2 hours 25<br>minutes |
| Albany, NY      |                | 4:40            | 50 minutes            |
| Little Rock, AK | l <b>:</b> 25  |                 | 5 hours               |











ashleigh-educationjourney.com



もうとないでは、ために、ためにないたちをないという













ashleigh-educationjourney.com





































Mass and Volume Sort

Cut out the boxes below and glue underneath the correct category.