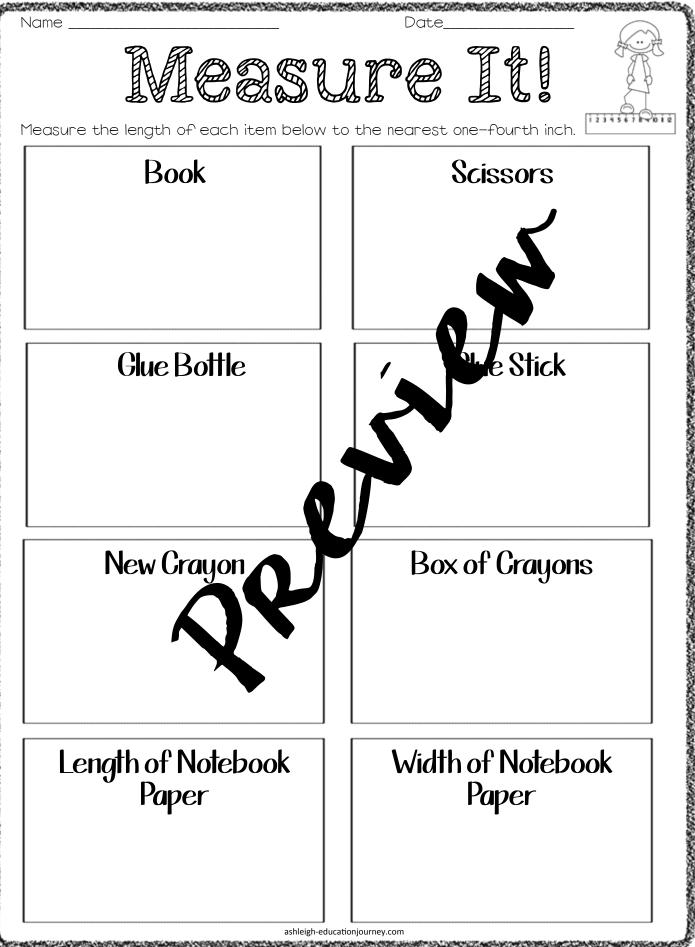

| :10             |                       |
| Chattanooga, TN | 8:45           |                 | 75 minutes            |
| Boston, MA      |                | ∥:50            | l hour<br>40 minutes  |
| Columbia, SC    | 8:25           |                 | l hour<br>25 minutes  |
| Hollywood, CA   |                | 7:00            | 4 hours<br>45 minutes |
| Austin, TX      | 8:35           |                 | 2 hours 30<br>minutes |
| Seattle, WA     | 5:05           | 12:35           |                       |
| Boulder, CO     | 9:20           |                 | 2 hours 25<br>minutes |
| Albany, NY      |                | 4:40            | 50 minutes            |
| Little Rock, AK | l <b>:</b> 25  |                 | 5 hours               |











ashleigh-educationjourney.com



もうとないでは、ために、ためにないたちをないという













ashleigh-educationjourney.com





































Mass and Volume Sort

Cut out the boxes below and glue underneath the correct category.