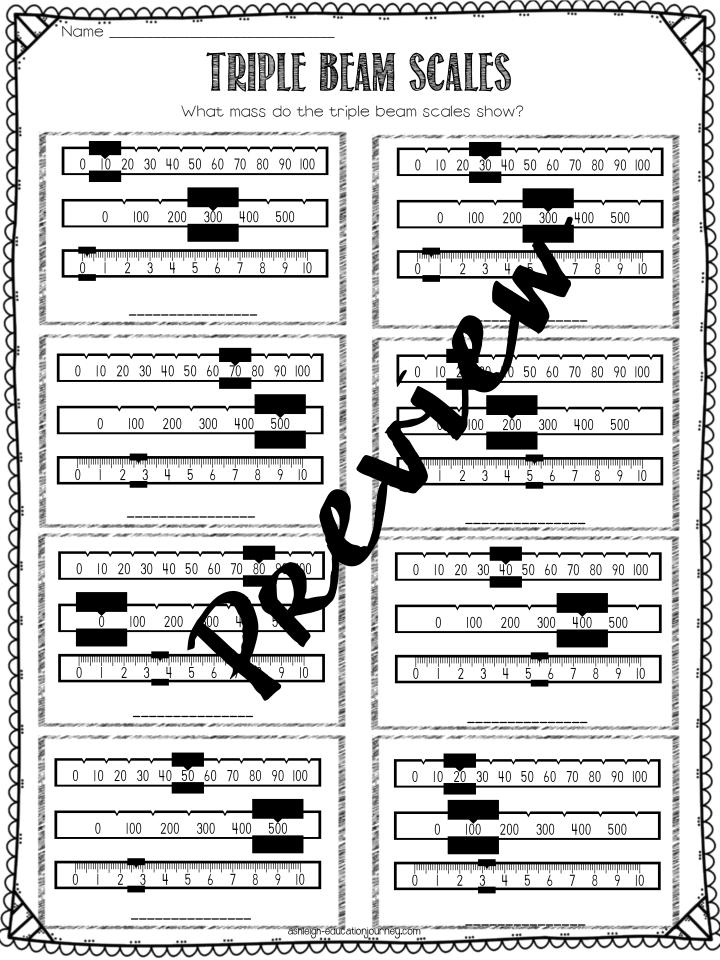

| 75 minutes            |
| Boston, MA      |                | ∥:50            | l hour<br>40 minutes  |
| Columbia, SC    | 8:25           |                 | l hour<br>25 minutes  |
| Hollywood, CA   |                | 7:00            | 4 hours<br>45 minutes |
| Austin, TX      | 8:35           |                 | 2 hours 30<br>minutes |
| Seattle, WA     | 5:05           | 12:35           |                       |
| Boulder, CO     | 9:20           |                 | 2 hours 25<br>minutes |
| Albany, NY      |                | 4:40            | 50 minutes            |
| Little Rock, AK | l <b>:</b> 25  |                 | 5 hours               |











ashleigh-educationjourney.com



もうとないでは、ために、ためにないたちをないという













ashleigh-educationjourney.com





































Mass and Volume Sort

Cut out the boxes below and glue underneath the correct category.