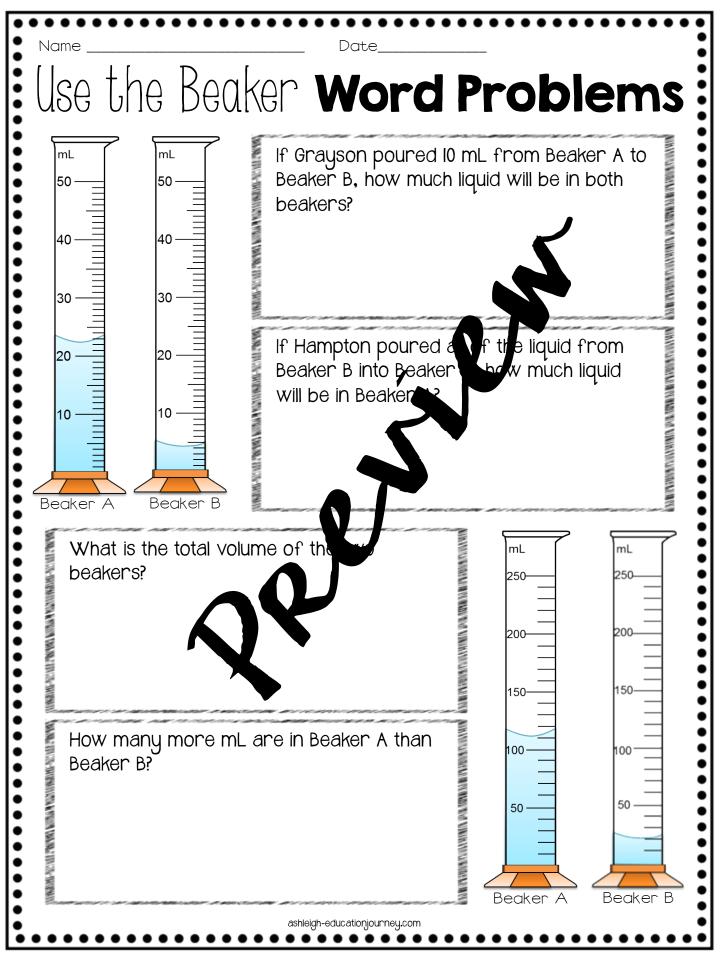

|                 | 75 minutes            |
| Boston, MA      |                | ∥:50            | l hour<br>40 minutes  |
| Columbia, SC    | 8:25           |                 | l hour<br>25 minutes  |
| Hollywood, CA   |                | 7:00            | 4 hours<br>45 minutes |
| Austin, TX      | 8:35           |                 | 2 hours 30<br>minutes |
| Seattle, WA     | 5:05           | 12:35           |                       |
| Boulder, CO     | 9:20           |                 | 2 hours 25<br>minutes |
| Albany, NY      |                | 4:40            | 50 minutes            |
| Little Rock, AK | l <b>:</b> 25  |                 | 5 hours               |











ashleigh-educationjourney.com



もうとないでは、ために、ためにないたちをないという













ashleigh-educationjourney.com





































Mass and Volume Sort

Cut out the boxes below and glue underneath the correct category.