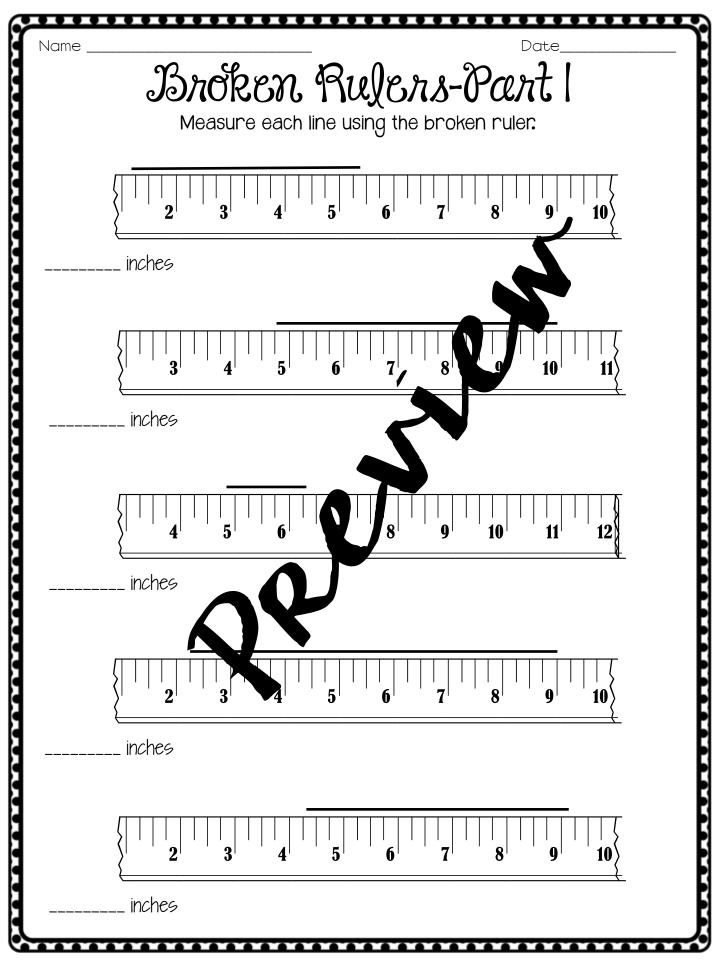

|
| Chattanooga, TN | 8:45           |                 | 75 minutes            |
| Boston, MA      |                | ∥:50            | l hour<br>40 minutes  |
| Columbia, SC    | 8:25           |                 | l hour<br>25 minutes  |
| Hollywood, CA   |                | 7:00            | 4 hours<br>45 minutes |
| Austin, TX      | 8:35           |                 | 2 hours 30<br>minutes |
| Seattle, WA     | 5:05           | 12:35           |                       |
| Boulder, CO     | 9:20           |                 | 2 hours 25<br>minutes |
| Albany, NY      |                | 4:40            | 50 minutes            |
| Little Rock, AK | l <b>:</b> 25  |                 | 5 hours               |











ashleigh-educationjourney.com



もうとないでは、ために、ためにないたちをないという













ashleigh-educationjourney.com





































Mass and Volume Sort

Cut out the boxes below and glue underneath the correct category.