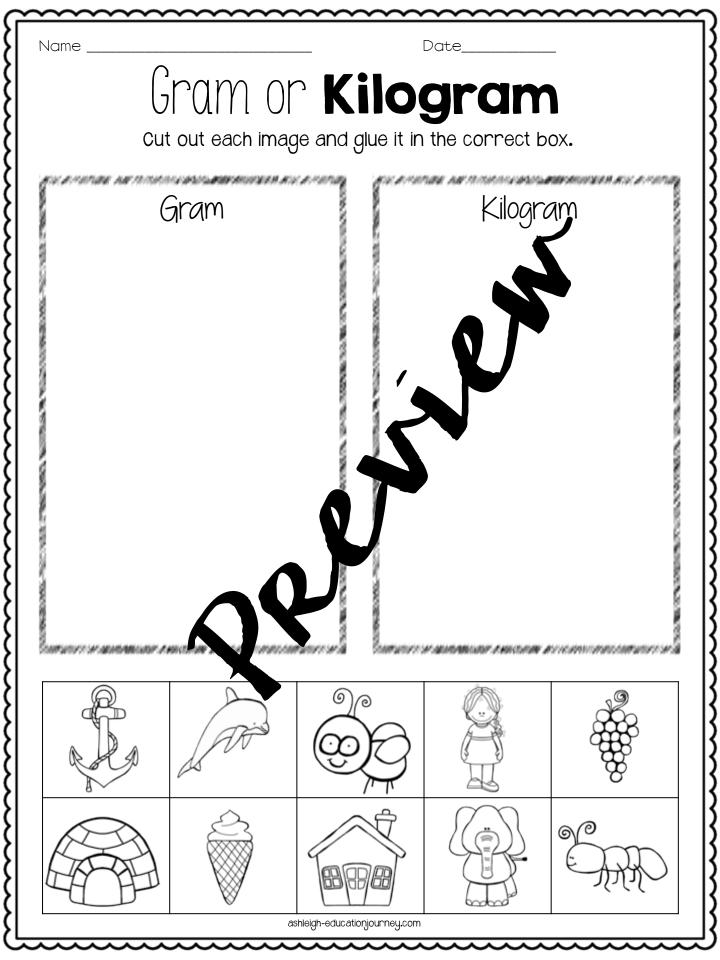

| 75 minutes            |
| Boston, MA      |                | ∥:50            | l hour<br>40 minutes  |
| Columbia, SC    | 8:25           |                 | l hour<br>25 minutes  |
| Hollywood, CA   |                | 7:00            | 4 hours<br>45 minutes |
| Austin, TX      | 8:35           |                 | 2 hours 30<br>minutes |
| Seattle, WA     | 5:05           | 12:35           |                       |
| Boulder, CO     | 9:20           |                 | 2 hours 25<br>minutes |
| Albany, NY      |                | 4:40            | 50 minutes            |
| Little Rock, AK | l <b>:</b> 25  |                 | 5 hours               |











ashleigh-educationjourney.com



もうとないでは、ために、ためにないたちをないという













ashleigh-educationjourney.com





































Mass and Volume Sort

Cut out the boxes below and glue underneath the correct category.