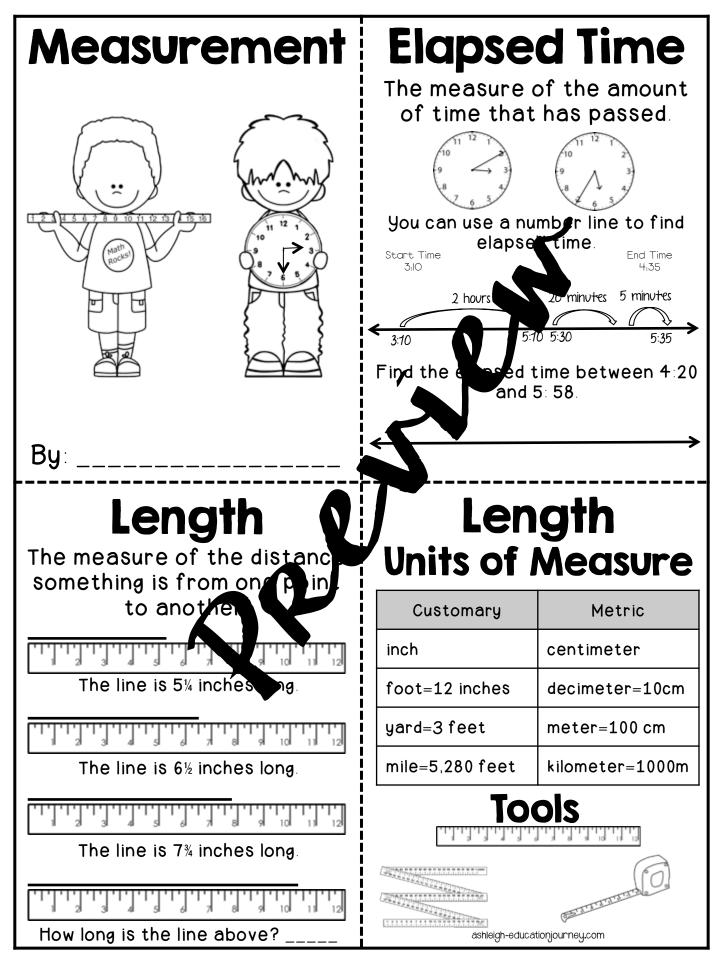

|                 | nplete T       |                 |                       |
|-----------------|----------------|-----------------|-----------------------|
| Destination     | Departure Time | Arrival<br>Time | Elapsed<br>Time       |
| Orlando, FL     | 7 <b>:</b> I5  | 10:23           | K                     |
| Macon, GA       | 7:30           | :10             |                       |
| Chattanooga, TN | 8:45           |                 | 75 minutes            |
| Boston, MA      |                | ∥:50            | l hour<br>40 minutes  |
| Columbia, SC    | 8:25           |                 | l hour<br>25 minutes  |
| Hollywood, CA   |                | 7:00            | 4 hours<br>45 minutes |
| Austin, TX      | 8:35           |                 | 2 hours 30<br>minute