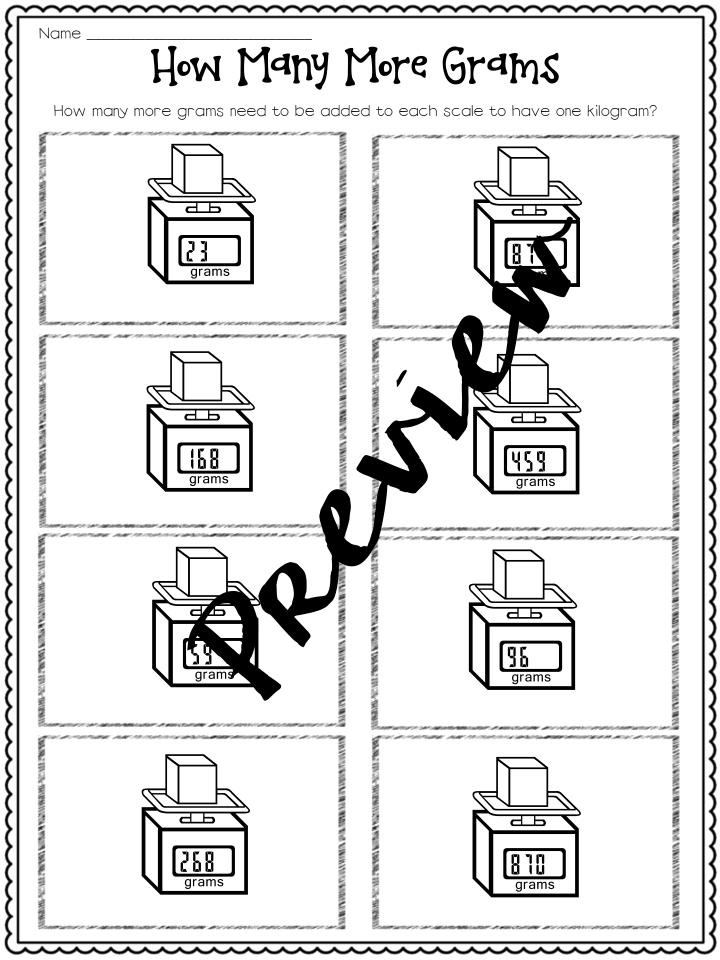

| 75 minutes            |
| Boston, MA      |                | ∥:50            | l hour<br>40 minutes  |
| Columbia, SC    | 8:25           |                 | l hour<br>25 minutes  |
| Hollywood, CA   |                | 7:00            | 4 hours<br>45 minutes |
| Austin, TX      | 8:35           |                 | 2 hours 30<br>minutes |
| Seattle, WA     | 5:05           | 12:35           |                       |
| Boulder, CO     | 9:20           |                 | 2 hours 25<br>minutes |
| Albany, NY      |                | 4:40            | 50 minutes            |
| Little Rock, AK | l <b>:</b> 25  |                 | 5 hours               |











ashleigh-educationjourney.com



もうとないでは、ために、ためにないたちをないという













ashleigh-educationjourney.com





































Mass and Volume Sort

Cut out the boxes below and glue underneath the correct category.