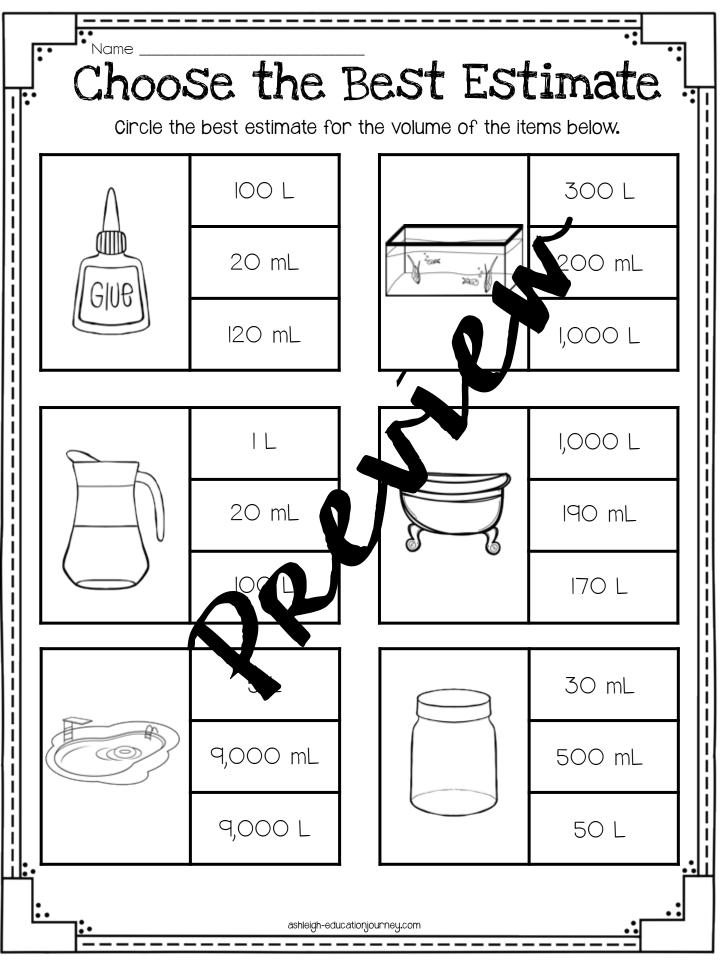

|                 | 75 minutes            |
| Boston, MA      |                | ∥:50            | l hour<br>40 minutes  |
| Columbia, SC    | 8:25           |                 | l hour<br>25 minutes  |
| Hollywood, CA   |                | 7:00            | 4 hours<br>45 minutes |
| Austin, TX      | 8:35           |                 | 2 hours 30<br>minutes |
| Seattle, WA     | 5:05           | 12:35           |                       |
| Boulder, CO     | 9:20           |                 | 2 hours 25<br>minutes |
| Albany, NY      |                | 4:40            | 50 minutes            |
| Little Rock, AK | l <b>:</b> 25  |                 | 5 hours               |











ashleigh-educationjourney.com



もうとないでは、ために、ためにないたちをないという













ashleigh-educationjourney.com





































Mass and Volume Sort

Cut out the boxes below and glue underneath the correct category.