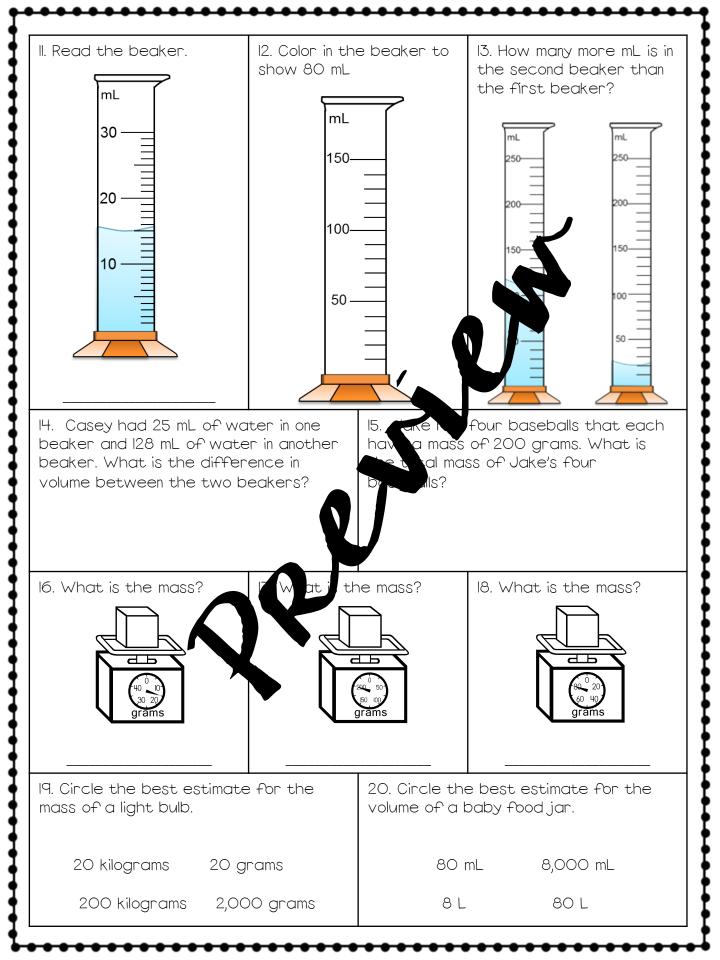

|
| Columbia, SC    | 8:25           |                 | l hour<br>25 minutes  |
| Hollywood, CA   |                | 7:00            | 4 hours<br>45 minutes |
| Austin, TX      | 8:35           |                 | 2 hours 30<br>minutes |
| Seattle, WA     | 5:05           | 12:35           |                       |
| Boulder, CO     | 9:20           |                 | 2 hours 25<br>minutes |
| Albany, NY      |                | 4:40            | 50 minutes            |
| Little Rock, AK | l <b>:</b> 25  |                 | 5 hours               |











ashleigh-educationjourney.com



もうとないでは、ために、ためにないたちをないという













ashleigh-educationjourney.com





































Mass and Volume Sort

Cut out the boxes below and glue underneath the correct category.