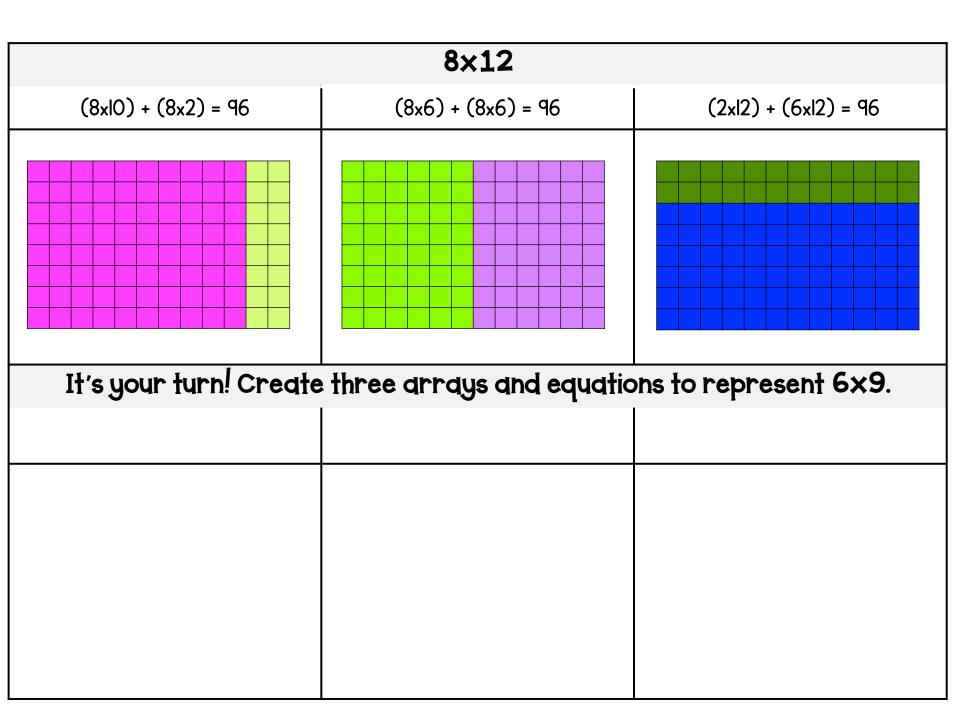

| 8x12                   |                           |                       |
|------------------------|---------------------------|-----------------------|
| (8x10) + (8x2) = 96    | (8x6) + (8x6) = 96        | (2x 2) + (6x 2) = 96  |
|                        |                           |                       |
|                        |                           |                       |
|                        |                           |                       |
|                        |                           |                       |
|                        |                           |                       |
| It's your turn! Create | three arrays and equation | ons to represent 6x9. |
|                        |                           |                       |
|                        |                           |                       |
|                        |                           |                       |
|                        |                           |                       |
|                        |                           |                       |
|                        |                           |                       |