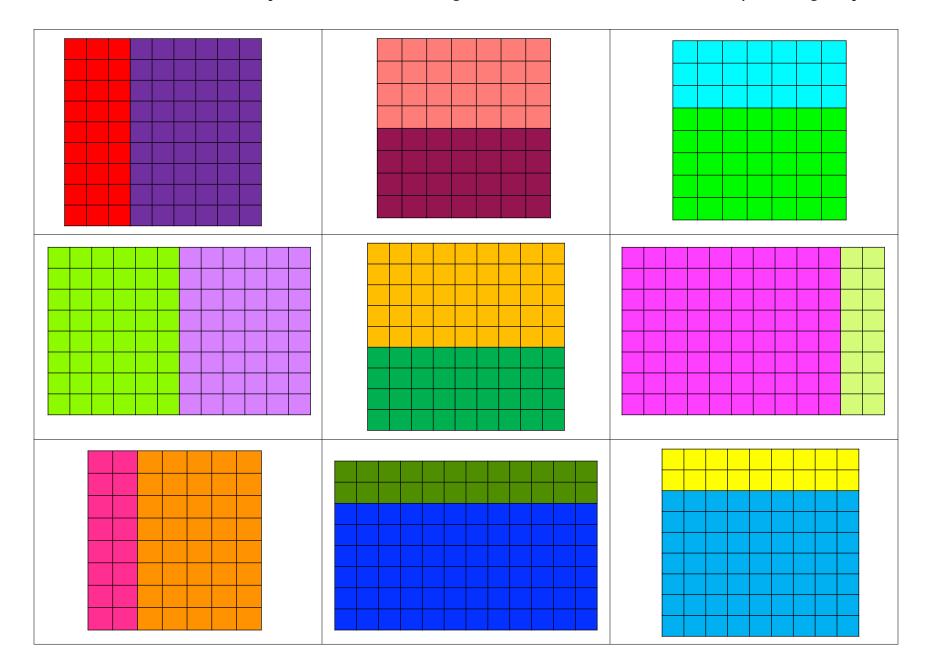

Distributive Property Cut and Paste

| 9x9                |                    |                    |
|--------------------|--------------------|--------------------|
|                    |                    |                    |
|                    |                    |                    |
|                    |                    |                    |
|                    |                    |                    |
|                    |                    |                    |
|                    |                    |                    |
|                    | 8×7                |                    |
|                    |                    |                    |
| (3x7) + (5x7) = 56 | (8x2) + (8x5) = 56 | (4x7) + (4x7) = 56 |
|                    |                    |                    |
|                    |                    |                    |
|                    |                    |                    |
|                    |                    |                    |
|                    |                    |                    |
|                    |                    |                    |

Cut out each of the squares below and glue underneath the corresponding equation.

## 9x9 (9x3) + (9x6) = 81(5x9) + (4x9) = 81(2x9) + (7x9) = 818×7 (4x7) + (4x7) = 56(3x7) + (5x7) = 56(8x2) + (8x5) = 56